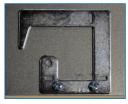

Grid Clip

Bend up the end of the

Grid Clip that has the

pre drilled hole.

Eyelet will have an open gap.