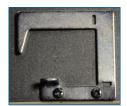

Grid Clip

Bend up the end of the

Grid Clip that has the

pre drilled hole.

Eyelet will have an open gap.