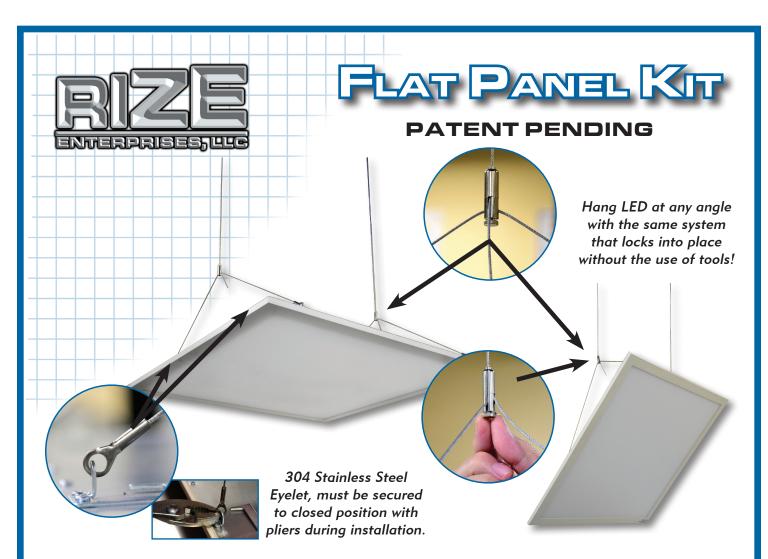

Rize's new Flat Panel Kits are a convenient and easy way to hang LED lights to satisfy every aspect of your hanging design. The FP Kits from Rize feature three distinct anchor points, the looped cable to attach to the ceiling, the eyelet hooks to attach it to the light, and the side exit Kwik Grip cable gripper. The Kwik Grip Cable gripper features a set screw that is easily adjusted by hand. Adjustments to this Kwik Grip allow FP Kits to hang your LED fixture flat or at any desired angle to fit your design.

Flat Panel kits come with a 10 ft looped WC3 cable, a 26" double sided eyelet cable, and a side exit Kwik Grip Cable Lock. The FP kits feature a 12 Lb weight limit with a 5:1 safety factor ratio. The evelets are constructed of 304 Stainless Steel and conveniently designed to fit the grid clip on most Flat Panel LED Light Fixtures.