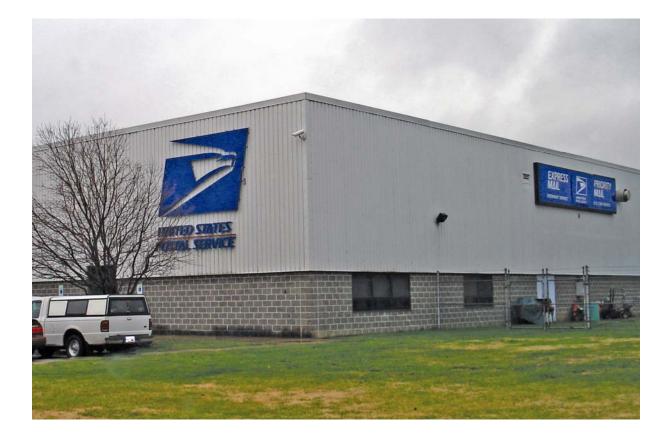

## PRESS RELEASE

**<u>Project Profile:</u>** The future is a little brighter now at the United States Postal Service Distribution Center at Dallas-Ft. Worth. Funded by the government stimulus package as part of the green movement, the facility has undergone a lighting makeover. The lighting retrofit features new energy efficient light fixtures supplied by Summit Electric. While one will certainly notice the new lighting, there is a small but important detail that may go unnoticed. Each new light fixture is suspended by a Kwik-Loc cabling system by Rize Enterprises. The Kwik-Loc system effectively reduces installation time and cost, keeping projects on time and on budget. Rize Enterprises is your suspension system specialist for any job!