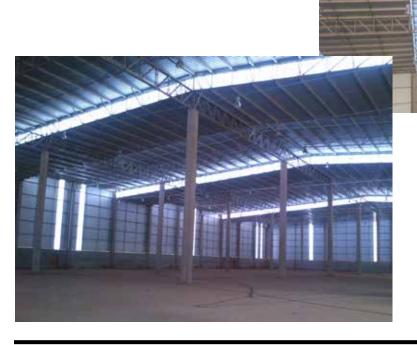

## **PRESS RELEASE**

<u>Project Profile:</u> Rize is proud to be a part of an extensive construction project in the heart of Brazil at a large distribution center in Sao Paulo. The electrical contractor Sendi, used 1400 KL100 to suspend the lighting in this installation.

"We have already concluded the install. It was easy, very fast and problem free. It surpassed our expectations" says Diego Merino – Engineer at Sendi Engenharia e Construcoes Ltda. (Electrical Installation).

Main office - City of Bauru, Sao Paulo State - Brazil

Project: Bauru Business Park

Product: KL100 Quantity: 1400 units