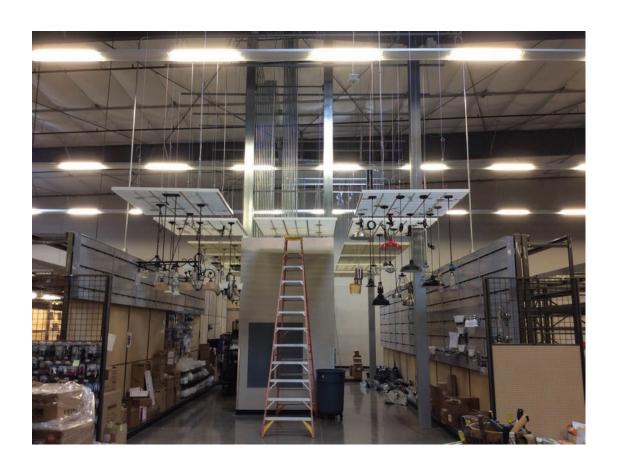

## PRESS RELEASE

<u>Distributor Profile:</u> Moscow Building Supply, located in Boise, Idaho, recently came on board with Rize and made their first purchase of KL100's. They are using KL100's to suspend their "lighting cloud displays" in their lighting department. The displays are used to showcase Moscow's lighting products to their customers. The Kwik Locs turned out to be a hit, with customers noticing the KL100's hanging the displays as soon as they entered the area! Moscow Building Supply has just opened a new location in Pullman, WA. Visit either location for all of your Rize cable suspension needs!