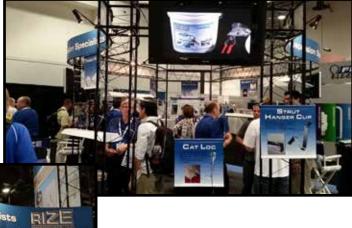

Within our booth, we showcased several products including: the Cat Loc which is used for suspending lighting from a horizontal cable; the Con-Loc which offers a simple way to anchor into concrete; and a variety of cable, grippers, couplers and canopies.