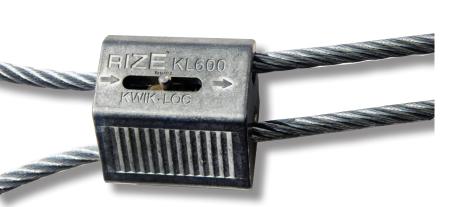

## PRESS RELEASE

<u>Product Profile:</u> Rize Enterprises is pleased to introduce the newest product to our line, the KL600 Kwik-Loc $^{\text{TM}}$ ! As with our other Kwik-Loc cable locks, the KL600 can be used as a fast and reliable way to suspend services, lighting, and strut. Cable locks are to be used on static load applications only.

The KL600, when used with 1/4" 7x19 construction galvanized steel wire has a working load limit of 1,100 lbs (500 kg), or when used with 6mm 7x19 construction galvanized steel wire has a working load limit of 900 lbs. (409 kg).