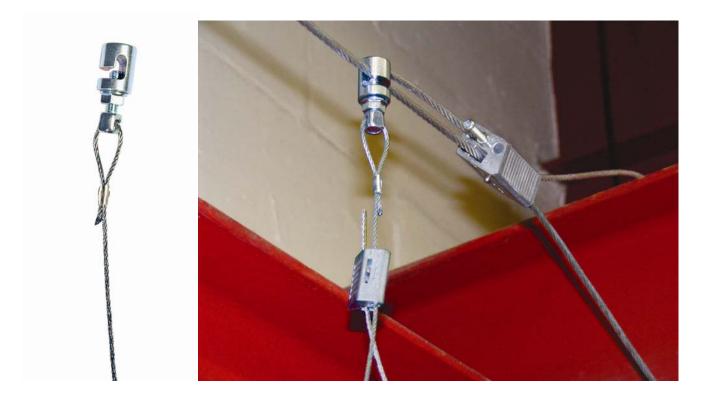

## PRESS RELEASE

<u>New Product</u>: Used in conjunction with the SKL200, the Cat Loc can be used to suspend lights and signs from a horizontal cable. This aesthetically pleasing system is fast and easy and will help you install lighting where no anchor points are available.

Once the Cat Loc is installed on the horizontal cable you are able to move it and lock it in place at the ground level by twisting the cable. This saves time on the work site having to go back up to the unit to move and lock in place.

The Cat Loc has a working load of 75 lbs and is sold with the cable already attached to simplify installation. It is available in different lengths.